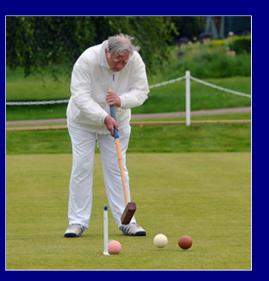

## 16 May 2018 - Christmas third at our C-Level Series

Mike Christmas (*left*) finished third and was the best of Phyllis Courts nine entrants to our C-Level Series tournament which was won by last year's runner-up Michelle Leonard of Kingston Maurward CC, Dorest.